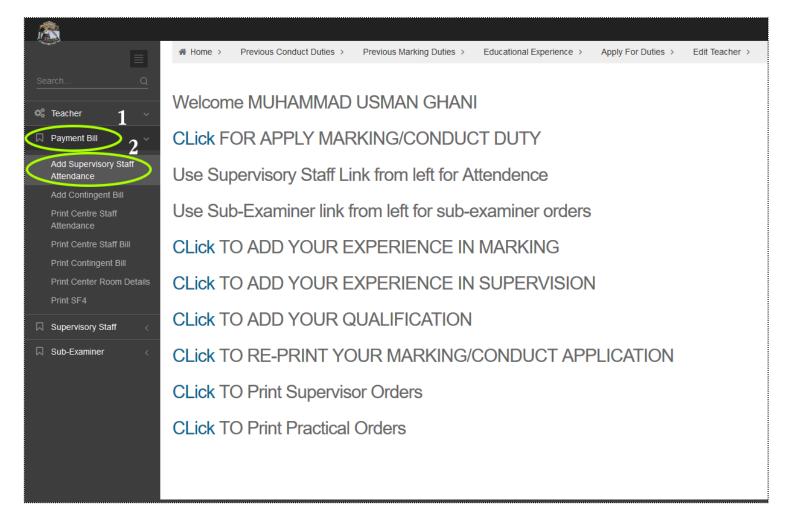

# (Online feeding of Supervisory Staff Attendance and Room Detail)

Click Add Supervisory Staff Attendance under Payment Bill link.