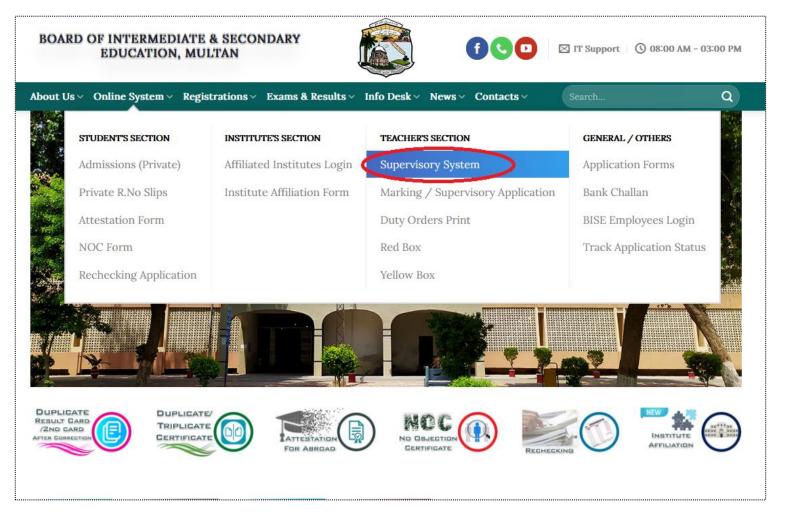

# User Guide for Supervisory Staff (Center Superintendent)

Open the Board's website <u>www.bisemultan.edu.pk</u> and click on **Teacher Section** icon. Or Click on **Supervisory System** link under **Online System** menu.