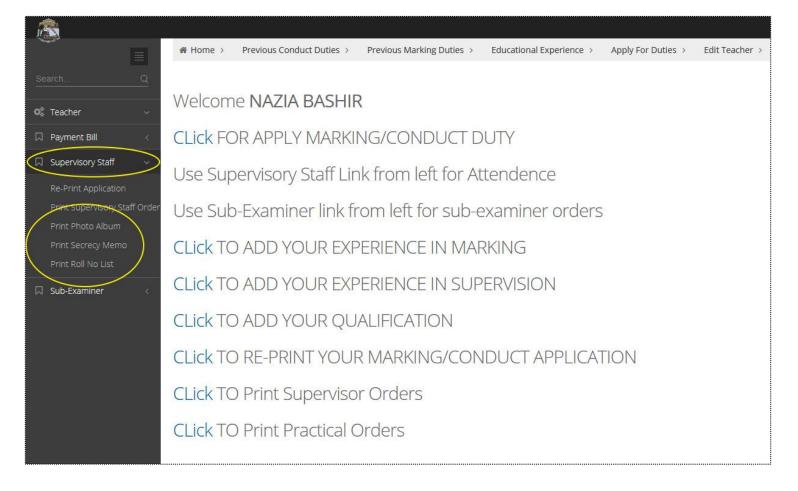

# (Printing of Photo Album, Secrecy Memo and Roll number list)

Click on **Supervisory Staff** menu, here you can see 3 new Options as Circled in the Screenshot.

After Choosing Year, Session and Examination Details Click on Load Button to Download Photo Album