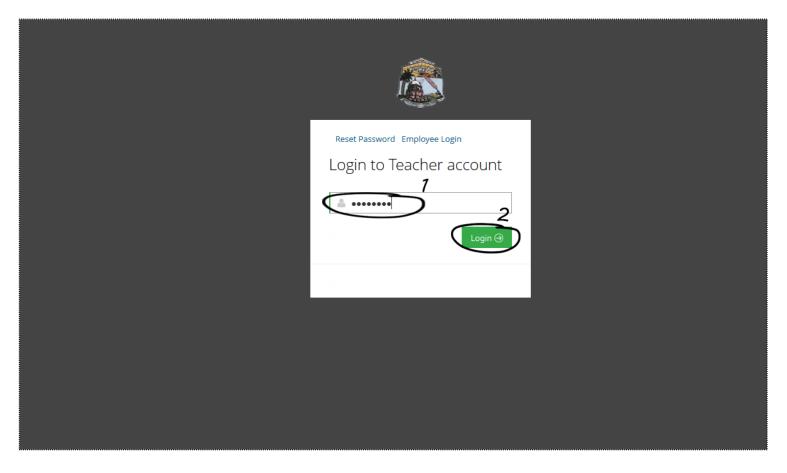

On next page center Superintendent will enter his CNIC No then click to Next button.

| ابلائی کرنے کا طریقہ<br><b>CLick Here</b> TO APPLY NEW BOARD<br>DUTY |                                |
|----------------------------------------------------------------------|--------------------------------|
| CLick Here TO FIND TEACHER CNIC                                      |                                |
| CLick Here TO APPLY CONDUCT                                          |                                |
| CLick Here TO APPLY MARKING                                          |                                |
| <b>Chiele Have TO Freedower Locie</b>                                |                                |
| CLick Here TO Employee Login                                         |                                |
| Login to Teacher account                                             |                                |
| 1                                                                    |                                |
| 3620387273391                                                        |                                |
| 2                                                                    |                                |
| Next                                                                 |                                |
|                                                                      | Activate Windows               |
|                                                                      | Go to Settings to activate Wir |

On next page Enter **Password** and click to **Login** button.