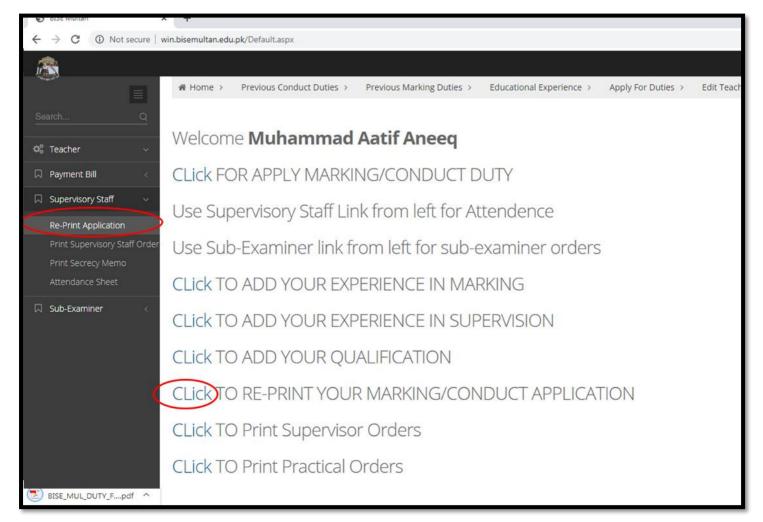

**Step-12 :** In case if you want to print the form again, You can use **Re-print Application** Link to download already applied duty forms.