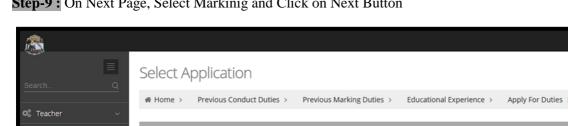

| Search              | ≣<br>Q   | Select A  | pplication                |                           |                          |                    |                |                       |
|---------------------|----------|-----------|---------------------------|---------------------------|--------------------------|--------------------|----------------|-----------------------|
|                     | <u> </u> | # Home >  | Previous Conduct Duties > | Previous Marking Duties > | Educational Experience > | Apply For Duties > | Edit Teacher > | Edit Qualifications > |
| 🕫 Teacher           | ~        |           |                           |                           |                          |                    |                |                       |
| 🛛 Payment Bill      | <        | Select Ap | oplication                |                           |                          |                    |                |                       |
| □ Supervisory Staff | <        | Marking   | Next                      | )                         |                          |                    |                |                       |
| □ Sub-Examiner      | <        | Conduct   |                           |                           |                          |                    |                |                       |
|                     |          |           |                           |                           | D Han                    |                    |                |                       |
|                     |          |           | Select N                  | Markinig Click on         | Next Button              |                    |                |                       |
|                     |          |           |                           |                           |                          |                    |                |                       |
|                     |          |           |                           |                           |                          |                    |                |                       |
|                     |          |           |                           |                           |                          |                    |                |                       |
|                     |          |           |                           |                           |                          |                    |                |                       |
|                     |          |           |                           |                           |                          |                    |                |                       |
|                     |          |           |                           |                           |                          |                    |                |                       |
|                     |          |           |                           |                           |                          |                    |                |                       |

Step-9: On Next Page, Select Markinig and Click on Next Button

**Step-11 :** After Click on **Save and Print** Button, system will start downloading the Super Checker Duty form. Print the form and submit in Secrecy Branch. (Also attach attested photocopies of your Degree)