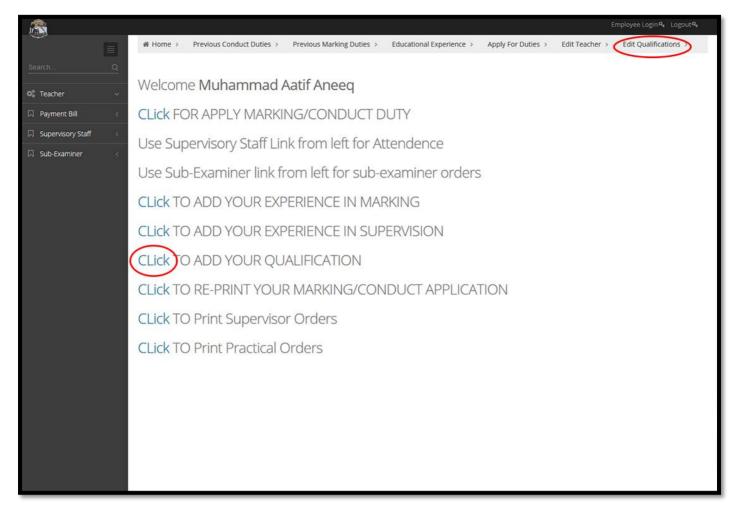

Step-8 : Now apply for Super Checker Duties. Click on the Link Cicled in screenshot below

| <i>i</i> rea            |                                                                 |                    |                          |                                       | Employee Login& Logout& |
|-------------------------|-----------------------------------------------------------------|--------------------|--------------------------|---------------------------------------|-------------------------|
|                         | Teacher DashBoard                                               |                    |                          |                                       |                         |
| Search Q                | Home → Previous Conduct Duties → Previ<br>Edit Qualifications → | ous Marking Duties | > Educational Experience | e > Apply For Duties > Edit Teacher > | Job Experience >        |
| Payment Bill <          |                                                                 |                    |                          | <u> </u>                              |                         |
| Supervisory Staff     < | Teachers                                                        |                    |                          |                                       |                         |
| 🛛 Sub-Examiner <        | Name                                                            | Tahsil             | Designation              | Institute                             | Actions                 |
|                         | 1. Muhammad Aatif Aneeq                                         | MULTAN             | Private Teacher          | Other (For Super Checker)             | 🔗 Edit                  |
|                         |                                                                 |                    |                          |                                       | Qualification<br>Apply  |
|                         |                                                                 |                    |                          |                                       | Logout                  |
|                         |                                                                 |                    |                          |                                       |                         |
|                         |                                                                 |                    | in the Lin               | ik from Top Navaiation                |                         |
|                         | Clic                                                            | k on Appl          | y for Duties Lin         |                                       |                         |
|                         |                                                                 |                    |                          |                                       |                         |
|                         |                                                                 |                    |                          |                                       |                         |
|                         |                                                                 |                    |                          |                                       |                         |
|                         |                                                                 |                    |                          |                                       |                         |
|                         |                                                                 |                    |                          |                                       |                         |
|                         |                                                                 |                    |                          |                                       |                         |
|                         |                                                                 |                    |                          |                                       |                         |
|                         |                                                                 |                    |                          |                                       |                         |