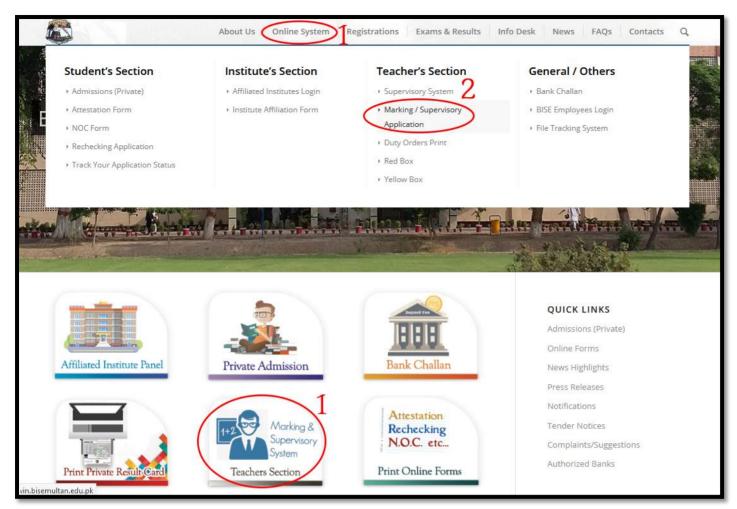

## BOARD OF INTERMIDIATE AND SECONDARY EDUCATION MULTAN

## Manual for Super Checker Duty Applications.

Step-1 : Go To Marking/Supervisory Application from Bise Multan Website.

Step-2 : On Next Page Click on <u>Click Here</u> to Create Account/Profile.

| کاریڈ، کاطریڈ، کاطریڈ، Download Mannual<br>CLick Here D Create<br>Account Profile<br>CLick Here TO FIND TEACHER CNIC<br>CLick Here TO APPLY CONDUCT |  |
|-----------------------------------------------------------------------------------------------------------------------------------------------------|--|
| CLick Here TO APPLY MARKING<br>CLick Here TO Employee Login<br>Login to Teacher account                                                             |  |
| Cnic/teachercode                                                                                                                                    |  |
|                                                                                                                                                     |  |